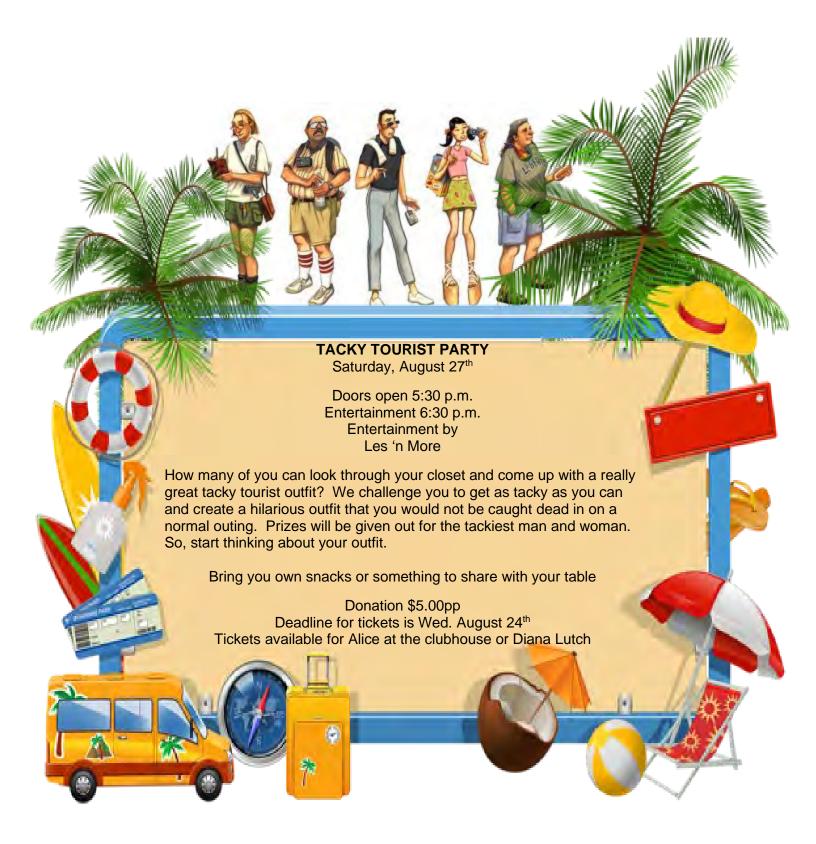

Peggy Allison

Saturday August 13th

Doors open 5:30pm Dinner 6:00pm

Entertainment To be announced

### Menu:

Baked Potato with all the trimmings Sour Cream, Butter, Bacon, Onions, Cheese, Chili and more Salad Dessert

Donation: \$5.00 per person

Deadline for tickets is Wednesday Aug. 10<sup>th</sup>