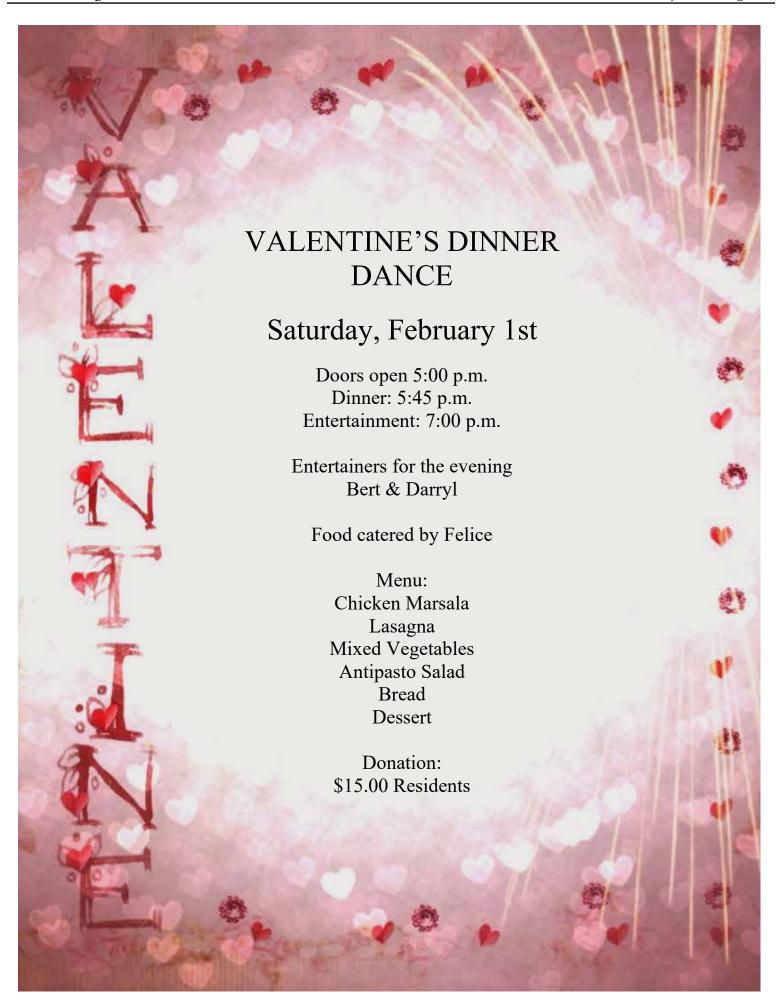

Also, on the 1<sup>st</sup> we have our Valentine's Dance. It will be a nice evening with good food and entertainment. After a quiet evening dining and dancing you can let loose at the Super Bowl Party on the 2<sup>nd</sup>. Enjoy the game on the big screen with your friends.