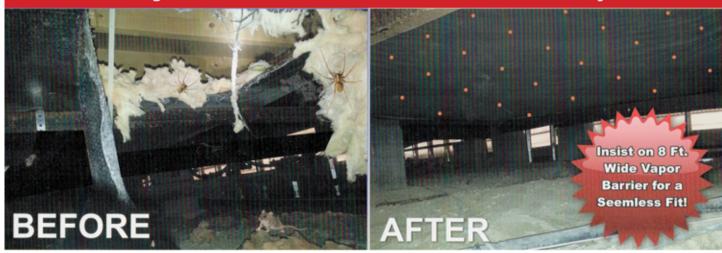

## LOOKED UNDER YOUR MOBILE HOME LATELY?

Missing or torn insulation and vapor barrier can allow moisture, mold and mildew to build up, and provide access to insects and rodents into your home!

## Quality Workmanship Honest Pricing

- Vapor / Moisture Barrier
- Underhome Encapsulated Insulation
- Hurricane Tie-Down Anchors

AFTER

We Keep rodents,
snakes, spiders, bugs,
mold, mildew, and
damaging moisture out
of your home!