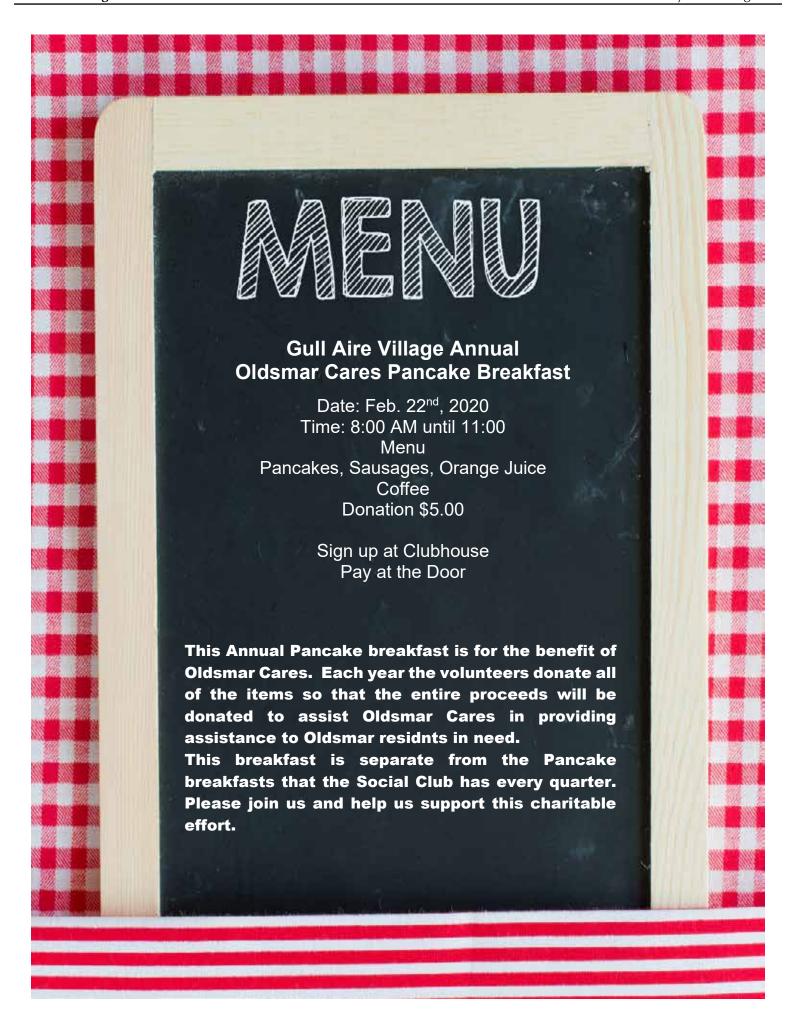

#### SPECIAL EVENTS - FEBRUARY

- 1 Koffee Klatch
- St. Valentine's Dinner Dance 1
- 2 Chair Volleyball
- 2 **Super Bowl Party**
- 4 **Memorial Service/Social Club Meeting**
- 5 Cheer Dancing
- 5 Bingo - Hot Dogs @5
- 9 Movie - Breakthrough
- 9 Chair Volleyball
- No Bunco 10
- 12 **Cheer Dancing**
- 12 No Bingo
- Koffee Klatch 15
- 15 Game Night
- 16 Chair Volleyball
- 17 Bunco
- 19 Cheer Dancing
- Bingo Hot Dogs @ 5 19
- Karaoke 21
- 22 Oldsmar Cares Pancake Breakfast
- 22 Pizza Night (Ray Curtis)
- 23 Chair Volleyball
- 24 Bunco
- 25 **GAVA Meeting – Election of Officers**
- 26 Cheer Dancing
- 26 Bingo
- 29 Oldsmar Cares Food Drive
- 29 Silly Spring Fashion Show

Oldsmar Cares Pancake Breakfast will be on the 22<sup>nd</sup>. As you know, we have this breakfast every year to raise funds for a good cause – Oldsmar Cares. Enjoy a good breakfast and fellowship while donating to a worthy cause. And what big meal follows breakfast? Why dinner of course. Forget lunch and save room for pizza for dinner. Good old pizza with entertainment, what a night.

## PIZZA PARTY

Date Feb 22, 2020

Time: Doors Open 5:00pm Dinner 6:00 pm

> Music by Ray Curtis @ 7:00pm Menu

A Variety of Pizzas
Dessert

Donation \$8.00