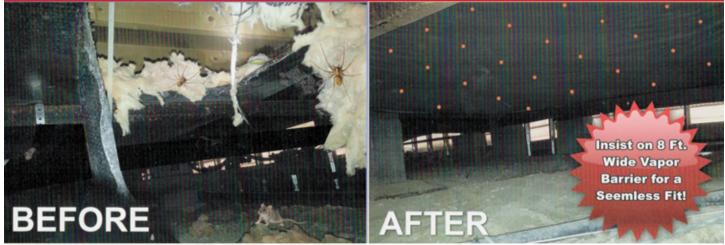

# LOOKED UNDER YOUR MOBILE HOME LATELY?

Missing or torn insulation and vapor barrier can allow moisture, mold and mildew to build up, and provide access to insects and rodents into your home!

### Call today for a FREE Under Home Inspection

## We Also Fix Soft Floors!