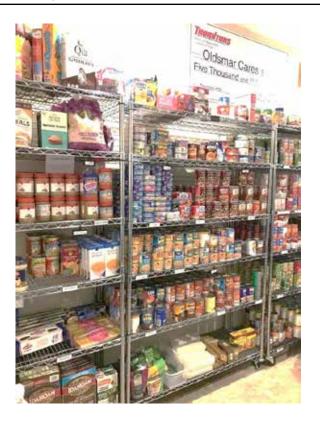

### **Oldsmar Cares Food Drive**

#### Thank you, Gull Aire Village!

Picture of the full pantry from the Tuesday after our donation was made.

We had another successful year donating to our local food pantry. It took a Village!

Our volunteers are the best and so are our residents, who gave generously. The volunteers;

- organized this drive
- blanketed the community with reminder fliers
- made up our 16 golf cart teams of 3
- loaded and drove the cars and truck over to the pantry.

Joanne, who represents Oldsmar Cares, had 13 students ready to receive and sort our donations. They were very happy with our efforts and said the food came at a greatly needed time! Donations are high around the holidays but dwindle after Christmas.

Our Social Club was very generous also. They paid for the fliers, donuts, coffee and made a \$500 donation on behalf of all of us in Gull Aire Village. That money will be used to purchase food and help Oldsmar residents with utility and rent needs.

You can all be proud of yourselves and the help you gave those who are less fortunate and need a helping hand! Thank you for a job well done!

Debbie Brown, Pantry Volunteer